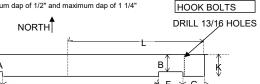

# TIE FRAMING DIAGRAM

Center line of track should coincide with center line of ties.

Where bracing interferes dap should be wide enough to
clear lateral plates and rivets. H&K to be actual dimensions
required with minimum dap of 1/2" and maximum dap of 1 1/4"

NORTH HOOK BOLTS

DRILL 13/16 HOLES

| _ |       |                       |                   |     |               |
|---|-------|-----------------------|-------------------|-----|---------------|
|   |       | 4000                  |                   |     | $\rightarrow$ |
| [ | THIS  | 120"<br>INE PERRENDIC | ULAR TO GIRDER WE | В   |               |
| M | A     |                       |                   | B   | k             |
| H |       |                       |                   |     |               |
|   | * D * |                       | E                 | * F | ੋਫੋਂ~_        |

#### ALL DIMENSIONS IN INCHES

| TIE<br>NO. | NO.<br>REQ'D |          | Size of Tie  | Н   | К        | М        | С   | D      | Е      | F      | G   | ^     | В     |     | REMARKS                                |
|------------|--------------|----------|--------------|-----|----------|----------|-----|--------|--------|--------|-----|-------|-------|-----|----------------------------------------|
| NO.        | KEQU         | -        | d Must Equal | п   | N.       | IVI      | C   | U      | E      | Г      | G   | Α     | В     | _   | REWARNS                                |
|            |              | C thru G | SIZE         |     |          |          |     |        |        |        |     |       |       |     |                                        |
| A1         | 19           | 120"     | 8"X10"       | 10" | 10"      |          | 15" | 20"3/4 | 48"1/2 | 20"3/4 | 15" | 9"1/2 | 9"1/2 | 60" | Drill seven for Hook Bolts             |
|            |              |          |              |     |          |          |     |        |        |        |     |       |       |     |                                        |
| HW         | 2            | 120"     | 8"X10"       | 10" | 10"      |          |     |        |        |        |     |       |       |     | Headwall ties no daps                  |
| NWC        | 40           |          | 3/4"         |     |          |          |     |        |        |        |     |       |       |     | Nut Washer Combo's                     |
| HB         | 17           |          | 3/4"X15"     |     |          |          |     |        |        |        |     |       |       |     | Hook Bolts                             |
|            |              |          |              |     |          |          |     |        |        |        |     |       |       |     |                                        |
| LAGS       | 50           |          | 5/8"         |     |          |          |     |        |        |        |     |       |       |     | Recessed round head lag screws 5/8"X6" |
|            |              |          |              |     |          |          |     |        |        |        |     |       |       |     | j                                      |
| SPIKE      | 4            |          |              |     |          |          |     |        |        |        |     |       |       |     | Kegs                                   |
| 0          |              |          |              |     |          |          |     |        |        |        |     |       |       |     | gc                                     |
|            |              |          |              |     |          |          |     |        |        |        |     |       |       |     |                                        |
|            |              |          |              |     |          |          |     |        |        |        |     |       |       |     |                                        |
|            |              |          |              |     |          |          |     |        |        |        |     |       |       |     |                                        |
| -          |              |          |              |     |          |          |     |        |        |        |     |       |       |     |                                        |
| -          |              |          |              |     | <u> </u> | <b> </b> |     |        |        |        |     |       |       |     |                                        |
|            |              |          |              |     |          |          |     |        |        |        |     |       |       |     |                                        |
|            |              |          |              |     |          | <u> </u> |     |        |        |        |     |       |       |     |                                        |
|            |              |          |              |     | ļ        | ļ        |     |        |        |        |     |       |       |     |                                        |
|            |              |          |              |     |          |          |     |        |        |        |     |       |       |     |                                        |
|            |              |          |              |     |          |          |     |        |        |        |     |       |       |     |                                        |
|            |              |          |              |     |          |          |     |        |        |        |     |       |       |     |                                        |