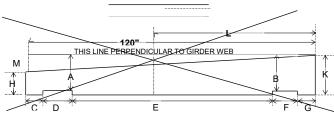

# TIE FRAMING DIAGRAM

Center line of track should coincide with center line of ties.

Where bracing interferes dap should be wide enough to
clear lateral plates and rivets. H&K to be actual dimensions
required with minimum dap of 1/2" and maximum dap of 1 1/4"

NORTH

DRHL 13/16 HOLES

THIS LIN

#### ALL DIMENSIONS IN INCHES

| TIE | NO.   | Actual   | Size of Tie  |        |       |       |     |        |     |        |     |        |        |     |                                          |
|-----|-------|----------|--------------|--------|-------|-------|-----|--------|-----|--------|-----|--------|--------|-----|------------------------------------------|
| NO. | REQ'D | Required | d Must Equal | Н      | K     | M     | С   | D      | Е   | F      | G   | Α      | В      | L   | REMARKS                                  |
|     |       | C thru G | SIZE         |        |       |       |     |        |     |        |     |        |        |     |                                          |
|     |       |          |              |        |       |       |     |        |     |        |     |        |        |     |                                          |
| C1A | 3     | 108"     | 9"X12"1/2    | 12"    | 9"1/2 | 2"1/2 | 17" | 14"1/2 | 45" | 14"1/2 | 17" | 11"1/2 | 11"1/2 | 54" |                                          |
| C1A | 1     | 168"     | 9"X12"1/2    | 12"    | 9"1/2 | 2"1/2 | 17" | 14"1/2 | 45" | 14"1/2 | 77" | 11"1/2 | 11"1/2 | 93" | Walkway Right Side- Drill for hook bolts |
| C1B | 1     | 168"     | 9"X12"1/2    | 12"    | 9"    | 2"    | 17" | 14"1/2 | 45" | 14"1/2 | 77" | 11"1/2 | 11"    | 93" | Walkway Right Side- Drill for hook bolts |
| C1C | 2     | 108"     | 9"X12"1/2    | 12"    | 9"    | 2"    | 17" | 14"1/2 | 45" | 14"1/2 | 17" | 11"1/2 | 11"    | 54" |                                          |
| C1D | 1     | 168"     | 9"X12        | 11"1/2 | 8"1/2 | 1"1/2 | 17" | 14"1/2 | 45" | 14"1/2 | 77" | 11"    | 10"1/2 | 93" | Walkway Right Side- Drill for hook bolts |
| C1E | 8     | 108"     | 9"X11"1/2    | 11"    | 8"1/2 | 1"1/2 | 17" | 14"1/2 | 45" | 14"1/2 | 17" | 10"1/2 | 10"1/2 | 54" |                                          |
| C1E | 4     | 168"     | 9"X11"1/2    | 11"    | 8"1/2 | 1"1/2 | 17" | 14"1/2 | 45" | 14"1/2 | 77" | 10"1/2 | 10"1/2 | 93" | Walkway Right Side- Drill for hook bolts |
| C1F | 1     | 168"     | 9"X11"1/2    | 11"    | 9"    | 2"    | 17" | 14"1/2 | 45" | 14"1/2 | 77" | 10"1/2 | 11"    | 93" | Walkway Right Side- Drill for hook bolts |
| C1F | 1     | 108"     | 9"X11"1/2    | 11"    | 9"    | 2"    | 17" | 14"1/2 | 45" | 14"1/2 | 17" | 10"1/2 | 11"    | 54" |                                          |
| C1G | 1     | 168"     | 9"X12"       | 11"1/2 | 9"    | 2"    | 17" | 14"1/2 | 45" | 14"1/2 | 77" | 11"    | 11"    | 93" | Walkway Right Side- Drill for hook bolts |
| C1H | 1     | 108"     | 9"X12        | 11"1/2 | 9"1/2 | 2"1/2 | 17" | 14"1/2 | 45" | 14"1/2 | 17" | 11"    | 11"1/2 | 54" |                                          |
| C1I | 3     | 168"     | 9"X12"1/2    | 12"    | 9"1/2 | 2"1/2 | 17" | 14"1/2 | 45" | 14"1/2 | 77" | 11"1/2 | 11"1/2 | 93" | Walkway Right Side- Drill for hook bolts |
| C1I | 1     | 108"     | 9"X12"1/2    | 12"    | 9"1/2 | 2"1/2 | 17" | 14"1/2 | 45" | 14"1/2 | 17" | 11"1/2 | 11"1/2 | 54" |                                          |
| C1J | 1     | 168"     | 9"X12"1/2    | 12"    | 9"1/2 | 2"1/2 | 17" | 14"1/2 | 45" | 14"1/2 | 77" | 11"1/2 | 11"1/2 | 93" | Walkway Right Side- Drill for hook bolts |
| C1K | 1     | 168"     | 9"X12"1/2    | 12"    | 9"1/2 | 2"1/2 | 17" | 14"1/2 | 45" | 14"1/2 | 77" | 11"1/2 | 11"1/2 | 93" | Walkway Right Side- Drill for hook bolts |
|     |       |          |              |        |       |       |     |        |     |        |     |        |        |     |                                          |
| HW  | 3     | 168"     | 9"           | 11"    | 6"    |       |     |        |     |        |     |        |        | 93" | Headwall Ties                            |
| HW  | 1     | 108"     | 9"           | 11"    | 6"    |       |     |        |     |        |     |        |        | 54" | Headwall Ties                            |
|     |       |          |              |        |       |       |     |        |     |        |     |        | •      |     |                                          |