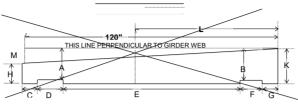

# TIE FRAMING DIAGRAM

Center line of track should coincide with center line of ties.

Where bracing interferes dap should be wide enough to
clear lateral plates and rivets. H&K to be actual dimensions
required with minimum dap of 1/2" and maximum dap of 1 1/4"

NORTH

DRHL 13/16 HOLES

THIS LIN

#### ALL DIMENSIONS IN INCHES

| TIE | NO.   | Actual   | Size of Tie  |        |       |       |     |        |     |        |     |        |        |     |                                          |
|-----|-------|----------|--------------|--------|-------|-------|-----|--------|-----|--------|-----|--------|--------|-----|------------------------------------------|
| NO. | REQ'D | Required | d Must Equal | Н      | K     | M     | С   | D      | Е   | F      | G   | Α      | В      | L   | REMARKS                                  |
|     |       | C thru G | SIZE         |        |       |       |     |        |     |        |     |        |        |     |                                          |
|     |       |          |              |        |       |       |     |        |     |        |     |        |        |     |                                          |
| C1A | 3     | 108"     | 9"X12"1/2    | 12"    | 9"1/2 | 2"1/2 | 17" | 14"1/2 | 45" | 14"1/2 | 17" | 11"1/2 | 11"1/2 | 54" |                                          |
| C1A | 1     | 168"     | 9"X12"1/2    | 12"    | 9"1/2 | 2"1/2 | 17" | 14"1/2 | 45" | 14"1/2 | 77" | 11"1/2 | 11"1/2 | 93" | Walkway Right Side- Drill for hook bolts |
| C1B | 1     | 168"     | 9"X12"1/2    | 12"    | 9"    | 2"    | 17" | 14"1/2 | 45" | 14"1/2 | 77" | 11"1/2 | 11"    | 93" | Walkway Right Side- Drill for hook bolts |
| C1C | 2     | 108"     | 9"X12"1/2    | 12"    | 9"    | 2"    | 17" | 14"1/2 | 45" | 14"1/2 | 17" | 11"1/2 | 11"    | 54" |                                          |
| C1D | 1     | 168"     | 9"X12        | 11"1/2 | 8"1/2 | 1"1/2 | 17" | 14"1/2 | 45" | 14"1/2 | 77" | 11"    | 10"1/2 | 93" | Walkway Right Side- Drill for hook bolts |
| C1E | 8     | 108"     | 9"X11"1/2    | 11"    | 8"1/2 | 1"1/2 | 17" | 14"1/2 | 45" | 14"1/2 | 17" | 10"1/2 | 10"1/2 | 54" |                                          |
| C1E | 4     | 168"     | 9"X11"1/2    | 11"    | 8"1/2 | 1"1/2 | 17" | 14"1/2 | 45" | 14"1/2 | 77" | 10"1/2 | 10"1/2 | 93" | Walkway Right Side- Drill for hook bolts |
| C1F | 1     | 168"     | 9"X11"1/2    | 11"    | 9"    | 2"    | 17" | 14"1/2 | 45" | 14"1/2 | 77" | 10"1/2 | 11"    | 93" | Walkway Right Side- Drill for hook bolts |
| C1F | 1     | 108"     | 9"X11"1/2    | 11"    | 9"    | 2"    | 17" | 14"1/2 | 45" | 14"1/2 | 17" | 10"1/2 | 11"    | 54" |                                          |
| C1G | 1     | 168"     | 9"X12"       | 11"1/2 | 9"    | 2"    | 17" | 14"1/2 | 45" | 14"1/2 | 77" | 11"    | 11"    | 93" | Walkway Right Side- Drill for hook bolts |
| C1H | 1     | 108"     | 9"X12        | 11"1/2 | 9"1/2 | 2"1/2 | 17" | 14"1/2 | 45" | 14"1/2 | 17" | 11"    | 11"1/2 | 54" |                                          |
| C1I | 3     | 168"     | 9"X12"1/2    | 12"    | 9"1/2 | 2"1/2 | 17" | 14"1/2 | 45" | 14"1/2 | 77" | 11"1/2 | 11"1/2 | 93" | Walkway Right Side- Drill for hook bolts |
| C1I | 1     | 108"     | 9"X12"1/2    | 12"    | 9"1/2 | 2"1/2 | 17" | 14"1/2 | 45" | 14"1/2 | 17" | 11"1/2 | 11"1/2 | 54" |                                          |
| C1J | 1     | 168"     | 9"X12"1/2    | 12"    | 9"1/2 | 2"1/2 | 17" | 14"1/2 | 45" | 14"1/2 | 77" | 11"1/2 | 11"1/2 | 93" | Walkway Right Side- Drill for hook bolts |
| C1K | 1     | 168"     | 9"X12"1/2    | 12"    | 9"1/2 | 2"1/2 | 17" | 14"1/2 | 45" | 14"1/2 | 77" | 11"1/2 | 11"1/2 | 93" | Walkway Right Side- Drill for hook bolts |
|     |       |          |              |        |       |       |     |        |     |        |     |        |        |     |                                          |
| HW  | 3     | 168"     | 9"           | 11"    | 6"    |       |     |        |     |        |     |        |        | 93" | Headwall Ties                            |
| HW  | 1     | 108"     | 9"           | 11"    | 6"    |       |     |        |     |        |     |        |        | 54" | Headwall Ties                            |
|     |       |          |              |        |       |       |     |        |     |        |     |        | •      |     |                                          |