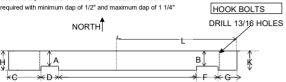

# TIE FRAMING DIAGRAM

Center line of track should coincide with center line of ties.

Where bracing interferes dap should be wide enough to
clear lateral plates and rivets. H&K to be actual dimensions
required with minimum dap of 1/2" and maximum dap of 1 1/4"

NORTH HOOK BOLTS

DRILL 13/16 HOLES

| _ |       |                       |                   |     |               |
|---|-------|-----------------------|-------------------|-----|---------------|
|   |       | 4000                  |                   |     | $\rightarrow$ |
| [ | THIS  | 120"<br>INE PERRENDIC | ULAR TO GIRDER WE | В   |               |
| M | A     |                       |                   | B   | k             |
| H |       |                       |                   |     |               |
|   | * D * |                       | E                 | * F | ੋਫੋਂ~_        |