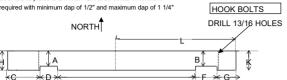

# TIE FRAMING DIAGRAM

Center line of track should coincide with center line of ties.

Where bracing interferes dap should be wide enough to
clear lateral plates and rivets. H&K to be actual dimensions
required with minimum dap of 1/2" and maximum dap of 1 1/4"

NORTH HOOK BOLTS

DRILL 13/16 HOLES

| _ |       |                       |                   |     |               |
|---|-------|-----------------------|-------------------|-----|---------------|
|   |       | 4000                  |                   |     | $\rightarrow$ |
| [ | THIS  | 120"<br>INE PERRENDIC | ULAR TO GIRDER WE | В   |               |
| M | A     |                       |                   | B   | k             |
| H |       |                       |                   |     |               |
|   | * D * |                       | E                 | * F | ੋਫੋਂ~_        |

#### ALL DIMENSIONS IN INCHES

| TIE<br>NO. | NO.<br>REQ'D |          | Size of Tie  | Н   | К        | М        | С   | D      | Е      | F      | G   | ^     | В     |     | REMARKS                                |
|------------|--------------|----------|--------------|-----|----------|----------|-----|--------|--------|--------|-----|-------|-------|-----|----------------------------------------|
| NO.        | KEQU         | -        | d Must Equal | п   | N.       | IVI      | C   | U      | E      | Г      | G   | Α     | В     | _   | REWARNS                                |
|            |              | C thru G | SIZE         |     |          |          |     |        |        |        |     |       |       |     |                                        |
| A1         | 19           | 120"     | 8"X10"       | 10" | 10"      |          | 15" | 20"3/4 | 48"1/2 | 20"3/4 | 15" | 9"1/2 | 9"1/2 | 60" | Drill seven for Hook Bolts             |
|            |              |          |              |     |          |          |     |        |        |        |     |       |       |     |                                        |
| HW         | 2            | 120"     | 8"X10"       | 10" | 10"      |          |     |        |        |        |     |       |       |     | Headwall ties no daps                  |
| NWC        | 40           |          | 3/4"         |     |          |          |     |        |        |        |     |       |       |     | Nut Washer Combo's                     |
| HB         | 17           |          | 3/4"X15"     |     |          |          |     |        |        |        |     |       |       |     | Hook Bolts                             |
|            |              |          |              |     |          |          |     |        |        |        |     |       |       |     |                                        |
| LAGS       | 50           |          | 5/8"         |     |          |          |     |        |        |        |     |       |       |     | Recessed round head lag screws 5/8"X6" |
|            |              |          |              |     |          |          |     |        |        |        |     |       |       |     | j                                      |
| SPIKE      | 4            |          |              |     |          |          |     |        |        |        |     |       |       |     | Kegs                                   |
| 0          |              |          |              |     |          |          |     |        |        |        |     |       |       |     | gc                                     |
|            |              |          |              |     |          |          |     |        |        |        |     |       |       |     |                                        |
|            |              |          |              |     |          |          |     |        |        |        |     |       |       |     |                                        |
|            |              |          |              |     |          |          |     |        |        |        |     |       |       |     |                                        |
| -          |              |          |              |     |          |          |     |        |        |        |     |       |       |     |                                        |
| -          |              |          |              |     | <u> </u> | <b> </b> |     |        |        |        |     |       |       |     |                                        |
|            |              |          |              |     |          |          |     |        |        |        |     |       |       |     |                                        |
|            |              |          |              |     |          | <u> </u> |     |        |        |        |     |       |       |     |                                        |
|            |              |          |              |     | ļ        | ļ        |     |        |        |        |     |       |       |     |                                        |
|            |              |          |              |     |          |          |     |        |        |        |     |       |       |     |                                        |
|            |              |          |              |     |          |          |     |        |        |        |     |       |       |     |                                        |
|            |              |          |              |     |          |          |     |        |        |        |     |       |       |     |                                        |