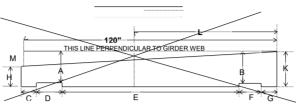

# TIE FRAMING DIAGRAM

Center line of track should coincide with center line of ties.

Where bracing interferes dap should be wide enough to
clear lateral plates and rivets. H&K to be actual dimensions
required with minimum dap of 1/2" and maximum dap of 1 1/4"

NORTH

DRHL 13/16 HOLES

THIS LIN

#### ALL DIMENSIONS IN INCHES

| TIE | NO.   | Actual   | Size of Tie  |        |       |       |     |        |     |        |     |        |        |     |                                          |
|-----|-------|----------|--------------|--------|-------|-------|-----|--------|-----|--------|-----|--------|--------|-----|------------------------------------------|
| NO. | REQ'D | Required | d Must Equal | Н      | K     | M     | С   | D      | Е   | F      | G   | Α      | В      | L   | REMARKS                                  |
|     |       | C thru G | SIZE         |        |       |       |     |        |     |        |     |        |        |     |                                          |
|     |       |          |              |        |       |       |     |        |     |        |     |        |        |     |                                          |
| C1A | 3     | 108"     | 9"X12"1/2    | 12"    | 9"1/2 | 2"1/2 | 17" | 14"1/2 | 45" | 14"1/2 | 17" | 11"1/2 | 11"1/2 | 54" |                                          |
| C1A | 1     | 168"     | 9"X12"1/2    | 12"    | 9"1/2 | 2"1/2 | 17" | 14"1/2 | 45" | 14"1/2 | 77" | 11"1/2 | 11"1/2 | 93" | Walkway Right Side- Drill for hook bolts |
| C1B | 1     | 168"     | 9"X12"1/2    | 12"    | 9"    | 2"    | 17" | 14"1/2 | 45" | 14"1/2 | 77" | 11"1/2 | 11"    | 93" | Walkway Right Side- Drill for hook bolts |
| C1C | 2     | 108"     | 9"X12"1/2    | 12"    | 9"    | 2"    | 17" | 14"1/2 | 45" | 14"1/2 | 17" | 11"1/2 | 11"    | 54" |                                          |
| C1D | 1     | 168"     | 9"X12        | 11"1/2 | 8"1/2 | 1"1/2 | 17" | 14"1/2 | 45" | 14"1/2 | 77" | 11"    | 10"1/2 | 93" | Walkway Right Side- Drill for hook bolts |
| C1E | 8     | 108"     | 9"X11"1/2    | 11"    | 8"1/2 | 1"1/2 | 17" | 14"1/2 | 45" | 14"1/2 | 17" | 10"1/2 | 10"1/2 | 54" |                                          |
| C1E | 4     | 168"     | 9"X11"1/2    | 11"    | 8"1/2 | 1"1/2 | 17" | 14"1/2 | 45" | 14"1/2 | 77" | 10"1/2 | 10"1/2 | 93" | Walkway Right Side- Drill for hook bolts |
| C1F | 1     | 168"     | 9"X11"1/2    | 11"    | 9"    | 2"    | 17" | 14"1/2 | 45" | 14"1/2 | 77" | 10"1/2 | 11"    | 93" | Walkway Right Side- Drill for hook bolts |
| C1F | 1     | 108"     | 9"X11"1/2    | 11"    | 9"    | 2"    | 17" | 14"1/2 | 45" | 14"1/2 | 17" | 10"1/2 | 11"    | 54" |                                          |
| C1G | 1     | 168"     | 9"X12"       | 11"1/2 | 9"    | 2"    | 17" | 14"1/2 | 45" | 14"1/2 | 77" | 11"    | 11"    | 93" | Walkway Right Side- Drill for hook bolts |
| C1H | 1     | 108"     | 9"X12        | 11"1/2 | 9"1/2 | 2"1/2 | 17" | 14"1/2 | 45" | 14"1/2 | 17" | 11"    | 11"1/2 | 54" |                                          |
| C1I | 3     | 168"     | 9"X12"1/2    | 12"    | 9"1/2 | 2"1/2 | 17" | 14"1/2 | 45" | 14"1/2 | 77" | 11"1/2 | 11"1/2 | 93" | Walkway Right Side- Drill for hook bolts |
| C1I | 1     | 108"     | 9"X12"1/2    | 12"    | 9"1/2 | 2"1/2 | 17" | 14"1/2 | 45" | 14"1/2 | 17" | 11"1/2 | 11"1/2 | 54" |                                          |
| C1J | 1     | 168"     | 9"X12"1/2    | 12"    | 9"1/2 | 2"1/2 | 17" | 14"1/2 | 45" | 14"1/2 | 77" | 11"1/2 | 11"1/2 | 93" | Walkway Right Side- Drill for hook bolts |
| C1K | 1     | 168"     | 9"X12"1/2    | 12"    | 9"1/2 | 2"1/2 | 17" | 14"1/2 | 45" | 14"1/2 | 77" | 11"1/2 | 11"1/2 | 93" | Walkway Right Side- Drill for hook bolts |
|     |       |          |              |        |       |       |     |        |     |        |     |        |        |     |                                          |
| HW  | 3     | 168"     | 9"           | 11"    | 6"    |       |     |        |     |        |     |        |        | 93" | Headwall Ties                            |
| HW  | 1     | 108"     | 9"           | 11"    | 6"    |       |     |        |     |        |     |        |        | 54" | Headwall Ties                            |
|     |       |          |              |        |       |       |     |        |     |        |     |        | •      |     |                                          |