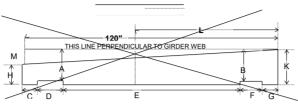

# TIE FRAMING DIAGRAM

Center line of track should coincide with center line of ties.

Where bracing interferes dap should be wide enough to
clear lateral plates and rivets. H&K to be actual dimensions
required with minimum dap of 1/2" and maximum dap of 1 1/4"

NORTH HOOK BOLTS

DRILL 13/16 HOLES

| _ |       |                       |                   |     |               |
|---|-------|-----------------------|-------------------|-----|---------------|
|   |       | 4000                  |                   |     | $\rightarrow$ |
| [ | THIS  | 120"<br>INE PERRENDIC | ULAR TO GIRDER WE | В   |               |
| M | A     |                       |                   | B   | k             |
| H |       |                       |                   |     |               |
|   | * D * |                       | E                 | * F | ੋਫੋਂ~_        |

#### ALL DIMENSIONS IN INCHES

| TIE<br>NO. | NO.<br>REQ'D |          | Size of Tie  | Н   | К        | М        | С   | D      | Е      | F      | G   | ^     | В     |     | REMARKS                                |
|------------|--------------|----------|--------------|-----|----------|----------|-----|--------|--------|--------|-----|-------|-------|-----|----------------------------------------|
| NO.        | KEQU         | -        | d Must Equal | п   | N.       | IVI      | C   | U      | E      | Г      | G   | Α     | В     | _   | REWARNS                                |
|            |              | C thru G | SIZE         |     |          |          |     |        |        |        |     |       |       |     |                                        |
| A1         | 19           | 120"     | 8"X10"       | 10" | 10"      |          | 15" | 20"3/4 | 48"1/2 | 20"3/4 | 15" | 9"1/2 | 9"1/2 | 60" | Drill seven for Hook Bolts             |
|            |              |          |              |     |          |          |     |        |        |        |     |       |       |     |                                        |
| HW         | 2            | 120"     | 8"X10"       | 10" | 10"      |          |     |        |        |        |     |       |       |     | Headwall ties no daps                  |
| NWC        | 40           |          | 3/4"         |     |          |          |     |        |        |        |     |       |       |     | Nut Washer Combo's                     |
| HB         | 17           |          | 3/4"X15"     |     |          |          |     |        |        |        |     |       |       |     | Hook Bolts                             |
|            |              |          |              |     |          |          |     |        |        |        |     |       |       |     |                                        |
| LAGS       | 50           |          | 5/8"         |     |          |          |     |        |        |        |     |       |       |     | Recessed round head lag screws 5/8"X6" |
|            |              |          |              |     |          |          |     |        |        |        |     |       |       |     | j                                      |
| SPIKE      | 4            |          |              |     |          |          |     |        |        |        |     |       |       |     | Kegs                                   |
| 0          |              |          |              |     |          |          |     |        |        |        |     |       |       |     | gc                                     |
|            |              |          |              |     |          |          |     |        |        |        |     |       |       |     |                                        |
|            |              |          |              |     |          |          |     |        |        |        |     |       |       |     |                                        |
|            |              |          |              |     |          |          |     |        |        |        |     |       |       |     |                                        |
| -          |              |          |              |     |          |          |     |        |        |        |     |       |       |     |                                        |
| -          |              |          |              |     | <u> </u> | <b> </b> |     |        |        |        |     |       |       |     |                                        |
|            |              |          |              |     |          |          |     |        |        |        |     |       |       |     |                                        |
|            |              |          |              |     |          | <u> </u> |     |        |        |        |     |       |       |     |                                        |
|            |              |          |              |     | ļ        | ļ        |     |        |        |        |     |       |       |     |                                        |
|            |              |          |              |     |          |          |     |        |        |        |     |       |       |     |                                        |
|            |              |          |              |     |          |          |     |        |        |        |     |       |       |     |                                        |
|            |              |          |              |     |          |          |     |        |        |        |     |       |       |     |                                        |