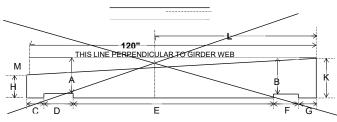

# TIE FRAMING DIAGRAM

Center line of track should coincide with center line of ties.

Where bracing interferes dap should be wide enough to
clear lateral plates and rivets. H&K to be actual dimensions
required with minimum dap of 1/2" and maximum dap of 1 1/4"

NORTH

DRHL 13/16 HOLES

THIS LIN

#### ALL DIMENSIONS IN INCHES

| TIE | NO.   | Actual   | Size of Tie  |        |       |       |     |        |     |        |     |        |        |     |                                          |
|-----|-------|----------|--------------|--------|-------|-------|-----|--------|-----|--------|-----|--------|--------|-----|------------------------------------------|
| NO. | REQ'D | Required | d Must Equal | Н      | K     | M     | С   | D      | Е   | F      | G   | Α      | В      | L   | REMARKS                                  |
|     |       | C thru G | SIZE         |        |       |       |     |        |     |        |     |        |        |     |                                          |
|     |       |          |              |        |       |       |     |        |     |        |     |        |        |     |                                          |
| C1A | 3     | 108"     | 9"X12"1/2    | 12"    | 9"1/2 | 2"1/2 | 17" | 14"1/2 | 45" | 14"1/2 | 17" | 11"1/2 | 11"1/2 | 54" |                                          |
| C1A | 1     | 168"     | 9"X12"1/2    | 12"    | 9"1/2 | 2"1/2 | 17" | 14"1/2 | 45" | 14"1/2 | 77" | 11"1/2 | 11"1/2 | 93" | Walkway Right Side- Drill for hook bolts |
| C1B | 1     | 168"     | 9"X12"1/2    | 12"    | 9"    | 2"    | 17" | 14"1/2 | 45" | 14"1/2 | 77" | 11"1/2 | 11"    | 93" | Walkway Right Side- Drill for hook bolts |
| C1C | 2     | 108"     | 9"X12"1/2    | 12"    | 9"    | 2"    | 17" | 14"1/2 | 45" | 14"1/2 | 17" | 11"1/2 | 11"    | 54" |                                          |
| C1D | 1     | 168"     | 9"X12        | 11"1/2 | 8"1/2 | 1"1/2 | 17" | 14"1/2 | 45" | 14"1/2 | 77" | 11"    | 10"1/2 | 93" | Walkway Right Side- Drill for hook bolts |
| C1E | 8     | 108"     | 9"X11"1/2    | 11"    | 8"1/2 | 1"1/2 | 17" | 14"1/2 | 45" | 14"1/2 | 17" | 10"1/2 | 10"1/2 | 54" |                                          |
| C1E | 4     | 168"     | 9"X11"1/2    | 11"    | 8"1/2 | 1"1/2 | 17" | 14"1/2 | 45" | 14"1/2 | 77" | 10"1/2 | 10"1/2 | 93" | Walkway Right Side- Drill for hook bolts |
| C1F | 1     | 168"     | 9"X11"1/2    | 11"    | 9"    | 2"    | 17" | 14"1/2 | 45" | 14"1/2 | 77" | 10"1/2 | 11"    | 93" | Walkway Right Side- Drill for hook bolts |
| C1F | 1     | 108"     | 9"X11"1/2    | 11"    | 9"    | 2"    | 17" | 14"1/2 | 45" | 14"1/2 | 17" | 10"1/2 | 11"    | 54" |                                          |
| C1G | 1     | 168"     | 9"X12"       | 11"1/2 | 9"    | 2"    | 17" | 14"1/2 | 45" | 14"1/2 | 77" | 11"    | 11"    | 93" | Walkway Right Side- Drill for hook bolts |
| C1H | 1     | 108"     | 9"X12        | 11"1/2 | 9"1/2 | 2"1/2 | 17" | 14"1/2 | 45" | 14"1/2 | 17" | 11"    | 11"1/2 | 54" |                                          |
| C1I | 3     | 168"     | 9"X12"1/2    | 12"    | 9"1/2 | 2"1/2 | 17" | 14"1/2 | 45" | 14"1/2 | 77" | 11"1/2 | 11"1/2 | 93" | Walkway Right Side- Drill for hook bolts |
| C1I | 1     | 108"     | 9"X12"1/2    | 12"    | 9"1/2 | 2"1/2 | 17" | 14"1/2 | 45" | 14"1/2 | 17" | 11"1/2 | 11"1/2 | 54" |                                          |
| C1J | 1     | 168"     | 9"X12"1/2    | 12"    | 9"1/2 | 2"1/2 | 17" | 14"1/2 | 45" | 14"1/2 | 77" | 11"1/2 | 11"1/2 | 93" | Walkway Right Side- Drill for hook bolts |
| C1K | 1     | 168"     | 9"X12"1/2    | 12"    | 9"1/2 | 2"1/2 | 17" | 14"1/2 | 45" | 14"1/2 | 77" | 11"1/2 | 11"1/2 | 93" | Walkway Right Side- Drill for hook bolts |
|     |       |          |              |        |       |       |     |        |     |        |     |        |        |     |                                          |
| HW  | 3     | 168"     | 9"           | 11"    | 6"    |       |     |        |     |        |     |        |        | 93" | Headwall Ties                            |
| HW  | 1     | 108"     | 9"           | 11"    | 6"    |       |     |        |     |        |     |        |        | 54" | Headwall Ties                            |
|     |       |          |              |        |       |       |     |        |     |        |     |        | •      |     |                                          |