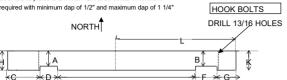

# TIE FRAMING DIAGRAM

Center line of track should coincide with center line of ties.

Where bracing interferes dap should be wide enough to
clear lateral plates and rivets. H&K to be actual dimensions
required with minimum dap of 1/2" and maximum dap of 1 1/4"

NORTH

DRHL 13/16 HOLES

THIS LIN