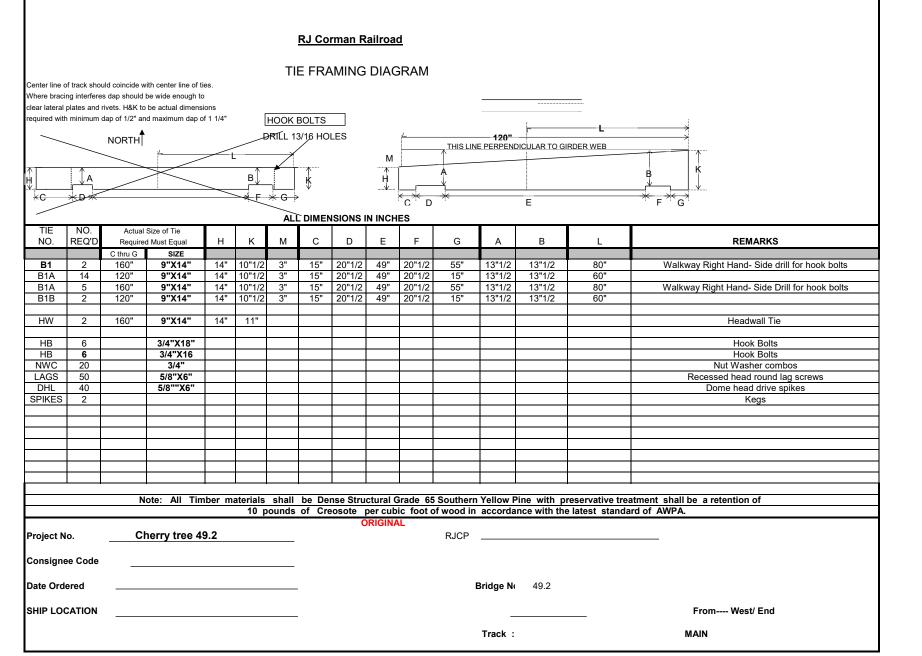

# TIE FRAMING DIAGRAM

Center line of track should coincide with center line of ties.

Where bracing interferes dap should be wide enough to
clear lateral plates and rivets. H&K to be actual dimensions
required with minimum dap of 1/2" and maximum dap of 1 1/4"

NORTH HOOK BOLTS

DRILL 13/16 HOLES

| _ |       |                       |                   |     |               |
|---|-------|-----------------------|-------------------|-----|---------------|
|   |       | 4000                  |                   |     | $\rightarrow$ |
| [ | THIS  | 120"<br>INE PERRENDIC | ULAR TO GIRDER WE | В   |               |
| M | A     |                       |                   | B   | k             |
| H |       |                       |                   |     |               |
|   | * D * |                       | E                 | * F | ੋਫੋਂ~_        |

#### ALL DIMENSIONS IN INCHES

| TIE<br>NO. | NO.<br>REQ'D |          | Size of Tie  | Н   | К        | М        | С   | D      | Е      | F      | G   | ^     | В     |     | REMARKS                                |
|------------|--------------|----------|--------------|-----|----------|----------|-----|--------|--------|--------|-----|-------|-------|-----|----------------------------------------|
| NO.        | KEQU         | -        | d Must Equal | п   | N.       | IVI      | C   | U      | E      | Г      | G   | Α     | В     | _   | REWARNS                                |
|            |              | C thru G | SIZE         |     |          |          |     |        |        |        |     |       |       |     |                                        |
| A1         | 19           | 120"     | 8"X10"       | 10" | 10"      |          | 15" | 20"3/4 | 48"1/2 | 20"3/4 | 15" | 9"1/2 | 9"1/2 | 60" | Drill seven for Hook Bolts             |
|            |              |          |              |     |          |          |     |        |        |        |     |       |       |     |                                        |
| HW         | 2            | 120"     | 8"X10"       | 10" | 10"      |          |     |        |        |        |     |       |       |     | Headwall ties no daps                  |
| NWC        | 40           |          | 3/4"         |     |          |          |     |        |        |        |     |       |       |     | Nut Washer Combo's                     |
| HB         | 17           |          | 3/4"X15"     |     |          |          |     |        |        |        |     |       |       |     | Hook Bolts                             |
|            |              |          |              |     |          |          |     |        |        |        |     |       |       |     |                                        |
| LAGS       | 50           |          | 5/8"         |     |          |          |     |        |        |        |     |       |       |     | Recessed round head lag screws 5/8"X6" |
|            |              |          |              |     |          |          |     |        |        |        |     |       |       |     | j                                      |
| SPIKE      | 4            |          |              |     |          |          |     |        |        |        |     |       |       |     | Kegs                                   |
| 0          |              |          |              |     |          |          |     |        |        |        |     |       |       |     | gc                                     |
|            |              |          |              |     |          |          |     |        |        |        |     |       |       |     |                                        |
|            |              |          |              |     |          |          |     |        |        |        |     |       |       |     |                                        |
|            |              |          |              |     |          |          |     |        |        |        |     |       |       |     |                                        |
| -          |              |          |              |     |          |          |     |        |        |        |     |       |       |     |                                        |
| -          |              |          |              |     | <u> </u> | <b> </b> |     |        |        |        |     |       |       |     |                                        |
|            |              |          |              |     |          |          |     |        |        |        |     |       |       |     |                                        |
|            |              |          |              |     |          | <u> </u> |     |        |        |        |     |       |       |     |                                        |
|            |              |          |              |     | ļ        | ļ        |     |        |        |        |     |       |       |     |                                        |
|            |              |          |              |     |          |          |     |        |        |        |     |       |       |     |                                        |
|            |              |          |              |     |          |          |     |        |        |        |     |       |       |     |                                        |
|            |              |          |              |     |          |          |     |        |        |        |     |       |       |     |                                        |