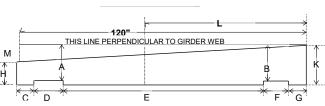

# TIE FRAMING DIAGRAM

Center line of track should coincide with center line of ties.

Where bracing interferes dap should be wide enough to
clear lateral plates and rivets. H&K to be actual dimensions
required with minimum dap of 1/2" and maximum dap of 1 1/4"

NORTH HOOK BOLTS

DRILL 13/16 HOLES

| _ |       |                       |                   |     |               |
|---|-------|-----------------------|-------------------|-----|---------------|
|   |       | 4000                  |                   |     | $\rightarrow$ |
| [ | THIS  | 120"<br>INE PERRENDIC | ULAR TO GIRDER WE | В   |               |
| M | A     |                       |                   | B   | k             |
| H |       |                       |                   |     |               |
|   | * D * |                       | E                 | * F | ੋਫੋਂ~_        |