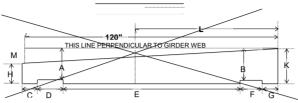

# TIE FRAMING DIAGRAM

Center line of track should coincide with center line of ties.

Where bracing interferes dap should be wide enough to
clear lateral plates and rivets. H&K to be actual dimensions
required with minimum dap of 1/2" and maximum dap of 1 1/4"

NORTH HOOK BOLTS

DRILL 13/16 HOLES

| _ |       |                       |                   |     |               |
|---|-------|-----------------------|-------------------|-----|---------------|
|   |       | 4000                  |                   |     | $\rightarrow$ |
| [ | THIS  | 120"<br>INE PERRENDIC | ULAR TO GIRDER WE | В   |               |
| M | A     |                       |                   | B   | k             |
| H |       |                       |                   |     |               |
|   | * D * |                       | E                 | * F | ੋਫੋਂ~_        |

#### ALL DIMENSIONS IN INCHES

| TIE<br>NO. | NO.<br>REQ'D |          | Size of Tie  | Н   | К        | М        | С   | D      | Е      | F      | G   | ^     | В     |     | REMARKS                                |
|------------|--------------|----------|--------------|-----|----------|----------|-----|--------|--------|--------|-----|-------|-------|-----|----------------------------------------|
| NO.        | KEQU         | -        | d Must Equal | п   | N.       | IVI      | C   | U      | E      | Г      | G   | Α     | В     | _   | REWARNS                                |
|            |              | C thru G | SIZE         |     |          |          |     |        |        |        |     |       |       |     |                                        |
| A1         | 19           | 120"     | 8"X10"       | 10" | 10"      |          | 15" | 20"3/4 | 48"1/2 | 20"3/4 | 15" | 9"1/2 | 9"1/2 | 60" | Drill seven for Hook Bolts             |
|            |              |          |              |     |          |          |     |        |        |        |     |       |       |     |                                        |
| HW         | 2            | 120"     | 8"X10"       | 10" | 10"      |          |     |        |        |        |     |       |       |     | Headwall ties no daps                  |
| NWC        | 40           |          | 3/4"         |     |          |          |     |        |        |        |     |       |       |     | Nut Washer Combo's                     |
| HB         | 17           |          | 3/4"X15"     |     |          |          |     |        |        |        |     |       |       |     | Hook Bolts                             |
|            |              |          |              |     |          |          |     |        |        |        |     |       |       |     |                                        |
| LAGS       | 50           |          | 5/8"         |     |          |          |     |        |        |        |     |       |       |     | Recessed round head lag screws 5/8"X6" |
|            |              |          |              |     |          |          |     |        |        |        |     |       |       |     | j                                      |
| SPIKE      | 4            |          |              |     |          |          |     |        |        |        |     |       |       |     | Kegs                                   |
| 0          |              |          |              |     |          |          |     |        |        |        |     |       |       |     | gc                                     |
|            |              |          |              |     |          |          |     |        |        |        |     |       |       |     |                                        |
|            |              |          |              |     |          |          |     |        |        |        |     |       |       |     |                                        |
|            |              |          |              |     |          |          |     |        |        |        |     |       |       |     |                                        |
| -          |              |          |              |     |          |          |     |        |        |        |     |       |       |     |                                        |
| -          |              |          |              |     | <u> </u> | <b> </b> |     |        |        |        |     |       |       |     |                                        |
|            |              |          |              |     |          |          |     |        |        |        |     |       |       |     |                                        |
|            |              |          |              |     |          | <u> </u> |     |        |        |        |     |       |       |     |                                        |
|            |              |          |              |     | ļ        | ļ        |     |        |        |        |     |       |       |     |                                        |
|            |              |          |              |     |          |          |     |        |        |        |     |       |       |     |                                        |
|            |              |          |              |     |          |          |     |        |        |        |     |       |       |     |                                        |
|            |              |          |              |     |          |          |     |        |        |        |     |       |       |     |                                        |