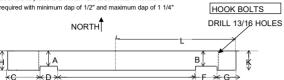

# TIE FRAMING DIAGRAM

Center line of track should coincide with center line of ties.

Where bracing interferes dap should be wide enough to
clear lateral plates and rivets. H&K to be actual dimensions
required with minimum dap of 1/2" and maximum dap of 1 1/4"

NORTH

DRHL 13/16 HOLES

THIS LIN

#### ALL DIMENSIONS IN INCHES

| TIE | NO.   | Actual   | Size of Tie  |        |       |       |     |        |     |        |     |        |        |     |                                          |
|-----|-------|----------|--------------|--------|-------|-------|-----|--------|-----|--------|-----|--------|--------|-----|------------------------------------------|
| NO. | REQ'D | Required | d Must Equal | Н      | K     | M     | С   | D      | Е   | F      | G   | Α      | В      | L   | REMARKS                                  |
|     |       | C thru G | SIZE         |        |       |       |     |        |     |        |     |        |        |     |                                          |
|     |       |          |              |        |       |       |     |        |     |        |     |        |        |     |                                          |
| C1A | 3     | 108"     | 9"X12"1/2    | 12"    | 9"1/2 | 2"1/2 | 17" | 14"1/2 | 45" | 14"1/2 | 17" | 11"1/2 | 11"1/2 | 54" |                                          |
| C1A | 1     | 168"     | 9"X12"1/2    | 12"    | 9"1/2 | 2"1/2 | 17" | 14"1/2 | 45" | 14"1/2 | 77" | 11"1/2 | 11"1/2 | 93" | Walkway Right Side- Drill for hook bolts |
| C1B | 1     | 168"     | 9"X12"1/2    | 12"    | 9"    | 2"    | 17" | 14"1/2 | 45" | 14"1/2 | 77" | 11"1/2 | 11"    | 93" | Walkway Right Side- Drill for hook bolts |
| C1C | 2     | 108"     | 9"X12"1/2    | 12"    | 9"    | 2"    | 17" | 14"1/2 | 45" | 14"1/2 | 17" | 11"1/2 | 11"    | 54" |                                          |
| C1D | 1     | 168"     | 9"X12        | 11"1/2 | 8"1/2 | 1"1/2 | 17" | 14"1/2 | 45" | 14"1/2 | 77" | 11"    | 10"1/2 | 93" | Walkway Right Side- Drill for hook bolts |
| C1E | 8     | 108"     | 9"X11"1/2    | 11"    | 8"1/2 | 1"1/2 | 17" | 14"1/2 | 45" | 14"1/2 | 17" | 10"1/2 | 10"1/2 | 54" |                                          |
| C1E | 4     | 168"     | 9"X11"1/2    | 11"    | 8"1/2 | 1"1/2 | 17" | 14"1/2 | 45" | 14"1/2 | 77" | 10"1/2 | 10"1/2 | 93" | Walkway Right Side- Drill for hook bolts |
| C1F | 1     | 168"     | 9"X11"1/2    | 11"    | 9"    | 2"    | 17" | 14"1/2 | 45" | 14"1/2 | 77" | 10"1/2 | 11"    | 93" | Walkway Right Side- Drill for hook bolts |
| C1F | 1     | 108"     | 9"X11"1/2    | 11"    | 9"    | 2"    | 17" | 14"1/2 | 45" | 14"1/2 | 17" | 10"1/2 | 11"    | 54" |                                          |
| C1G | 1     | 168"     | 9"X12"       | 11"1/2 | 9"    | 2"    | 17" | 14"1/2 | 45" | 14"1/2 | 77" | 11"    | 11"    | 93" | Walkway Right Side- Drill for hook bolts |
| C1H | 1     | 108"     | 9"X12        | 11"1/2 | 9"1/2 | 2"1/2 | 17" | 14"1/2 | 45" | 14"1/2 | 17" | 11"    | 11"1/2 | 54" |                                          |
| C1I | 3     | 168"     | 9"X12"1/2    | 12"    | 9"1/2 | 2"1/2 | 17" | 14"1/2 | 45" | 14"1/2 | 77" | 11"1/2 | 11"1/2 | 93" | Walkway Right Side- Drill for hook bolts |
| C1I | 1     | 108"     | 9"X12"1/2    | 12"    | 9"1/2 | 2"1/2 | 17" | 14"1/2 | 45" | 14"1/2 | 17" | 11"1/2 | 11"1/2 | 54" |                                          |
| C1J | 1     | 168"     | 9"X12"1/2    | 12"    | 9"1/2 | 2"1/2 | 17" | 14"1/2 | 45" | 14"1/2 | 77" | 11"1/2 | 11"1/2 | 93" | Walkway Right Side- Drill for hook bolts |
| C1K | 1     | 168"     | 9"X12"1/2    | 12"    | 9"1/2 | 2"1/2 | 17" | 14"1/2 | 45" | 14"1/2 | 77" | 11"1/2 | 11"1/2 | 93" | Walkway Right Side- Drill for hook bolts |
|     |       |          |              |        |       |       |     |        |     |        |     |        |        |     |                                          |
| HW  | 3     | 168"     | 9"           | 11"    | 6"    |       |     |        |     |        |     |        |        | 93" | Headwall Ties                            |
| HW  | 1     | 108"     | 9"           | 11"    | 6"    |       |     |        |     |        |     |        |        | 54" | Headwall Ties                            |
|     |       |          |              |        |       |       |     |        |     |        |     |        | •      |     |                                          |