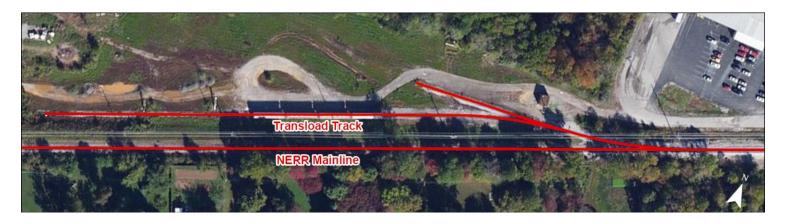

#### **Features**

- 1. Lay Down Area
- 2. Car Spots: 14 total / 2 tracks
- 3. Space for Conveyer
- 4. High-Wide, Oversize Loads

#### **Aerial View**