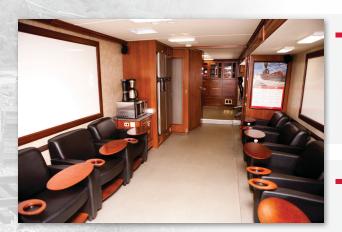

## **Features**

Private Office Area Conference Room Seating for 10-12 Restroom

Kitchenette

Refrigerator (stocked)

Sink

Coffee Maker