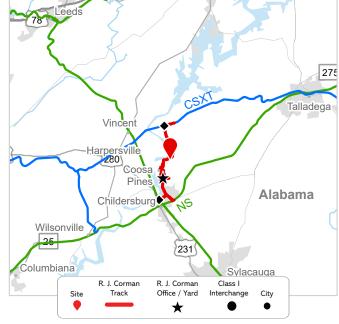

#### LOCATION

**Latitude, Longitude:** 33.3487, -86.3373

County: Talladega

### **TRANSPORTATION**

Nearest Highway / Distance: SR 235 / Adjacent Nearest Interstate / Distance: I-459 / 35 miles

Nearest Airport / Distance: Birmingham International (BHM) / 40 miles

### R. J. CORMAN

Closest Distribution Center: Gadsden Material Sales Yard

Closest Transloading Facility: Gadsden Yard

Class I Interchange Partner(s): CSX & Norfolk Southern

**Interchange Points(s):** Childersburg (CSX and NS)