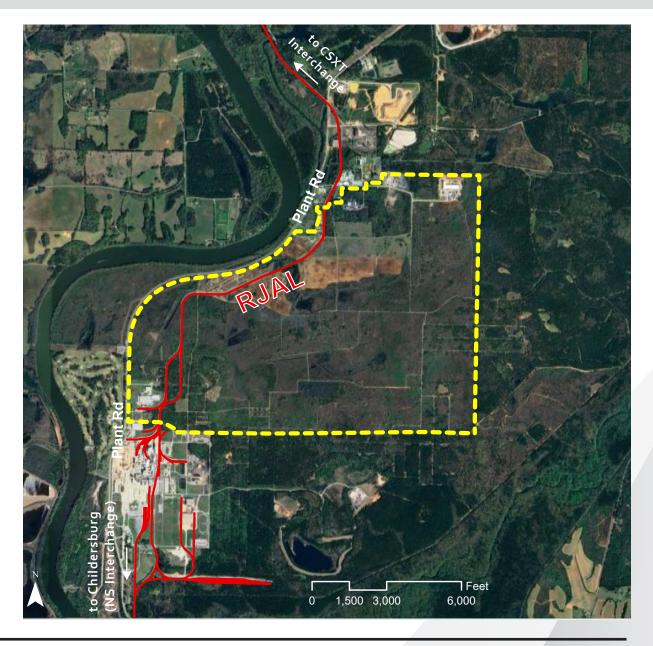

### R. J. CORMAN

Closest Distribution Center: Gadsden Material Sales Yard

Closest Transloading Facility: Gadsden Yard

Class I Interchange Partner(s): CSX & Norfolk Southern

**Interchange Points(s):** Childersburg (CSX and NS)

Served by: RJAL