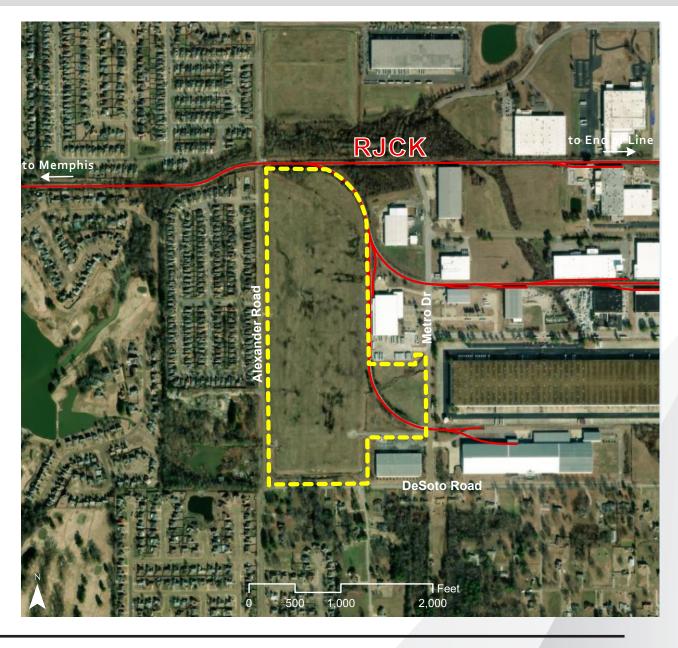

## **METRO INDUSTRIAL PARK SITE**

OLIVE BRANCH, MS

#### **LOCATION**

**Latitude, Longitude:** 34.9808, -89.8115

County: DeSoto

#### **TRANSPORTATION**

Nearest Highway / Distance: US Highway 78 / 2.8 miles

Nearest Interstate / Distance: I-22 / 9.6 miles

**Nearest Airport / Distance:** Memphis International Airport (MEM) / 13.6 miles

Served by: RJCK