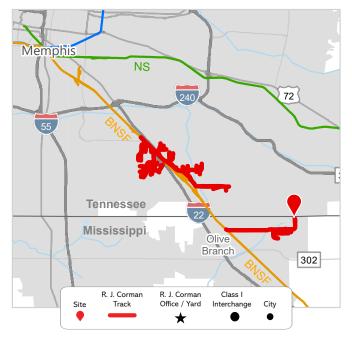

#### R. J. CORMAN

Closest Distribution Center: Clarksville Distribution Center

**Closest Transloading Facility:** Container Transload & Export (Memphis)

Class I Interchange Partner(s): BNSF

**Interchange Points(s):** Memphis

Served by: RJCK