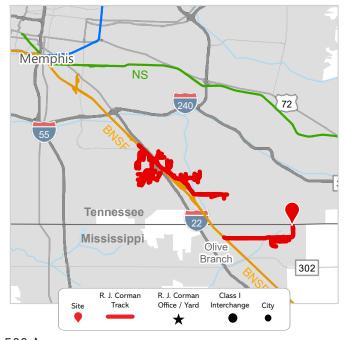

### **TRANSPORTATION**

Nearest Highway / Distance: MS 302 / 2.3 miles Nearest Interstate / Distance: I-22 / 5 miles

Nearest Airport / Distance: Memphis International Airport (MEM) / 18 miles

Nearest Port / Distance: Port of Memphis / 23 miles

### R. J. CORMAN

Closest Distribution Center: Clarksville Distribution Center

**Closest Transloading Facility:** Container Transload & Export (Memphis)

Class I Interchange Partner(s): BNSF

**Interchange Points(s):** Memphis

Served by: RJCK