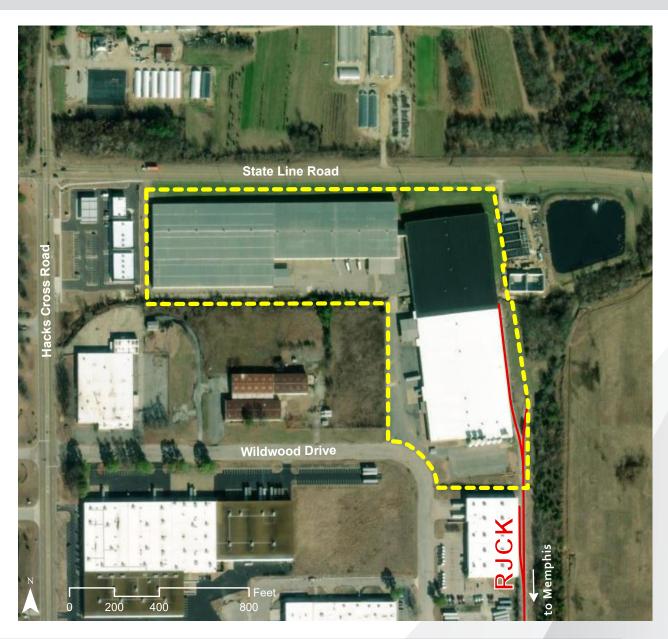

## **OVERVIEW**

TYPE: BUILDING

**ACRES: 19.5** 

**BUILDING SQ. FT:** 465,000

**DIVISIBLE: YES** 

**ZONING: INDUSTRIAL** 

**OWNERSHIP: PRIVATE** 

FOR SALE/ LEASE: SALE OR

#### **PROPERTY DETAILS**

**Under Roof:** 465,000 SF **Ceiling Height:** 15-25'

**Concrete Pad:** Slab is in great condition

Inside Rail: No Scales: No

Office Space: 5,000 SF

### R. J. CORMAN

Closest Distribution Center: Clarksville Distribution Center

**Closest Transloading Facility:** Container Transload & Export (Memphis)

Class I Interchange Partner(s): BNSF

**Interchange Points(s):** Memphis

Served by: RJCK