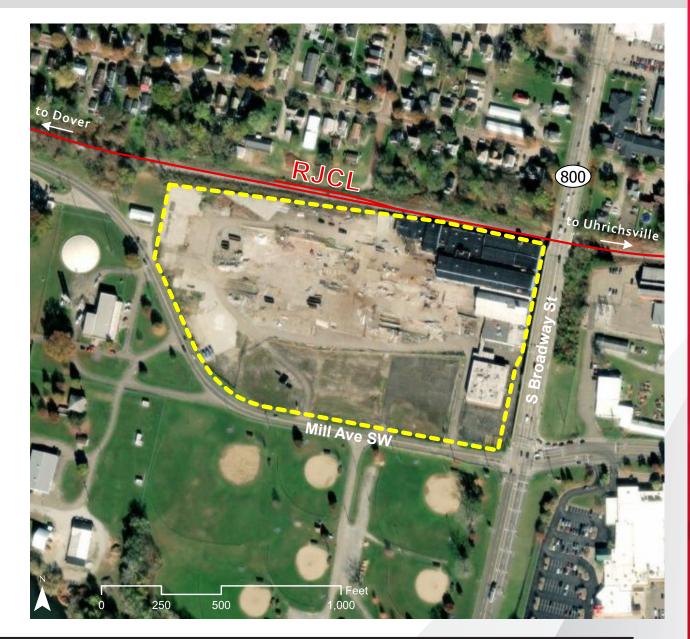

## **JOY REDEVELOPMENT SITE** NEW PHILADELPHIA, OH

**OVERVIEW** 

TYPE: SITE - BROWNFIELD ACRES: 17.5 BUILDING SQ. FT: 7,000 DIVISIBLE: NO ZONING: INDUSTRIAL OWNERSHIP: PUBLIC FOR SALE/ LEASE: FOR SALE PRICE PER ACRE UPON REQUEST

# JOY REDEVELOPMENT SITE NEW PHILADELPHIA, OH

### LOCATION

Latitude, Longitude: 40.4847, -81.4494 County: Tuscarawas

#### **R. J. CORMAN**

Closest Distribution Center: Buffalo Material Sales Yard Closest Transloading Facility: RJCL Terminal Class I Interchange Partner(s): CSX & Norfolk Southern Interchange Points(s): Warwick (CSX) / Massillon (NS) Served by: RJCL