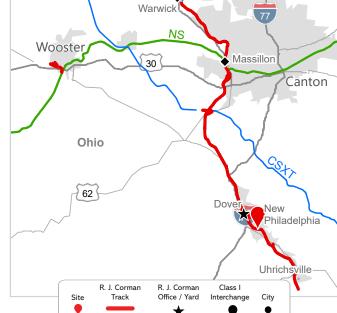

#### **R. J. CORMAN**

Closest Distribution Center: Buffalo Material Sales Yard Closest Transloading Facility: RJCL Terminal Class I Interchange Partner(s): CSX & Norfolk Southern Interchange Points(s): Warwick (CSX) / Massillon (NS) Served by: RJCL