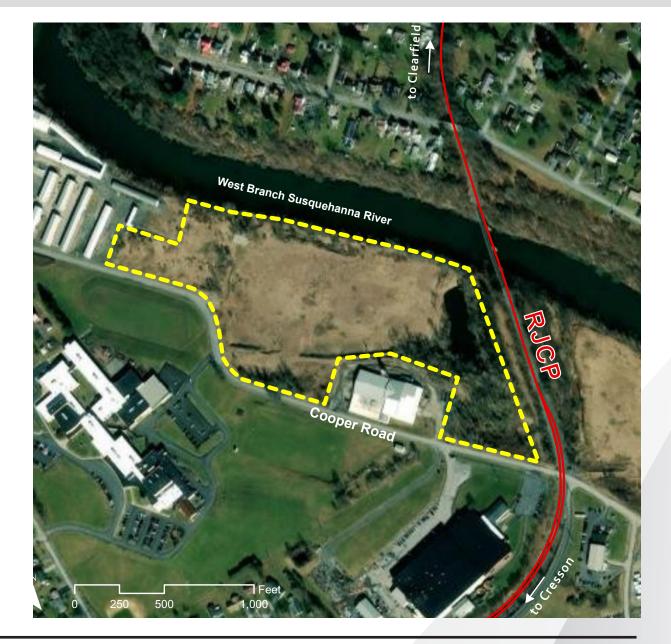

# **CURWENSVILLE INDUSTRIAL PARK** CURWENSVILLE, PA

OVERVIEW

TYPE: SITE - REMEDIATED BROWNFIELD ACRES: 20 DIVISIBLE: NO ZONING: INDUSTRIAL OWNERSHIP: PRIVATE FOR SALE/ LEASE: SALE OR LEASE PRICE PER ACRE \$34,500

# CURWENSVILLE INDUSTRIAL PARK CURWENSVILLE, PA

Pennsylvania

# LOCATION

Latitude, Longitude: 40.9694, -78.5158 County: Clearfield

# **R. J. CORMAN**

Closest Distribution Center: Buffalo Material Sales Yard Closest Transloading Facility: RJCP Terminal - Clearfield Class I Interchange Partner(s): Norfolk Southern Interchange Points(s): Cresson, Keating Served by: RJCP