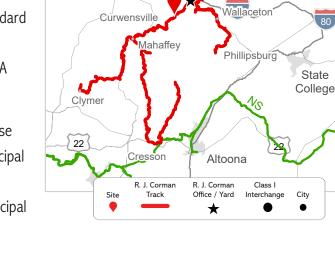

# **R. J. CORMAN**

Closest Distribution Center: Buffalo Material Sales Yard Closest Transloading Facility: RJCP Terminal - Clearfield Class I Interchange Partner(s): Norfolk Southern Interchange Points(s): Cresson, Keating Served by: RJCP

Clearfield

Keating

Karthaus

RJCORMAN.COM/DEVELOPMENT