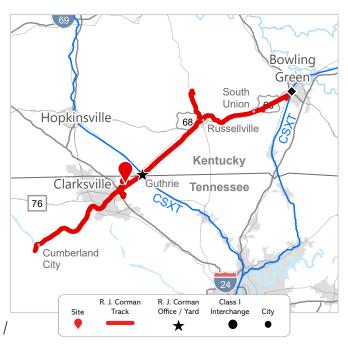

#### R. J. CORMAN

Closest Distribution Center: Clarksville Distribution Center

**Closest Transloading Facility:** South Union

Class I Interchange Partner(s): CSX

Interchange Points(s): Guthrie

Served by: RJCM