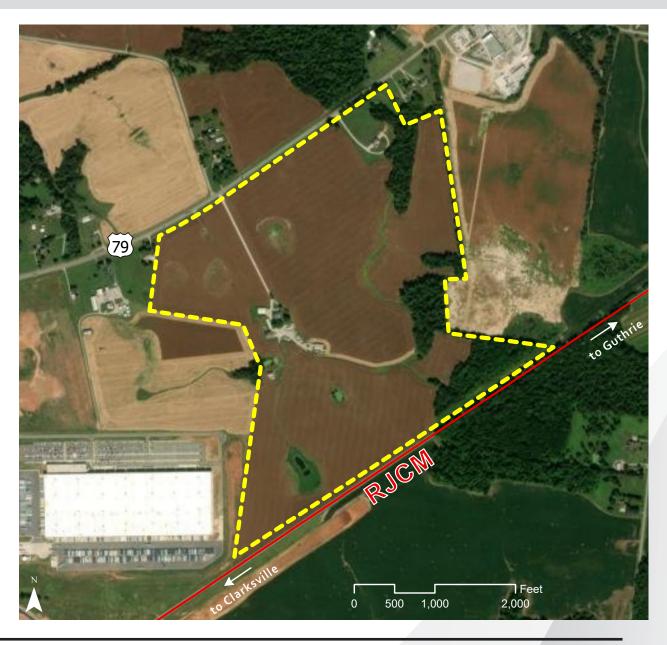

### **OVERVIEW**

**TYPE: SITE AND BTS** 

**ACRES: 200** 

**BUILDING SQ. FT:** 163,620

**DIVISIBLE: YES** 

**ZONING: INDUSTRIAL** 

**OWNERSHIP: PRIVATE** 

FOR SALE/ LEASE: SALE OR

#### LOCATION

Latitude, Longitude: 36.614711, -87.240817

**County:** Montgomery

#### **PROPERTY DETAILS**

Under Roof: 163,620 Building SF Initially,

2M SF (Total) Planned

**Due Diligence Conducted:** ALTA Survey, Geotech,

Environmental, Grading, Site Plans

#### **TRANSPORTATION**

Nearest Highway / Distance: Hwy 79 / Direct access

Nearest Interstate / Distance: I-24 / 2.6 miles `

**Nearest Airport / Distance:** Nashville International (BNA) / 45 miles

Nearest Port / Distance: Winn Materials / 5 miles