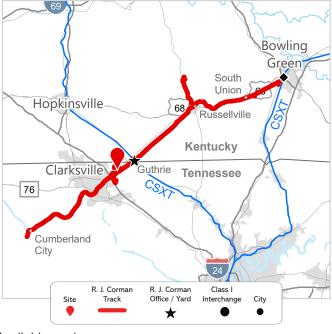

#### R. J. CORMAN

Closest Distribution Center: Clarksville Distribution Center

Closest Transloading Facility: South Union

Class I Interchange Partner(s): CSX

**Interchange Points(s):** Guthrie

Served by: RJCM