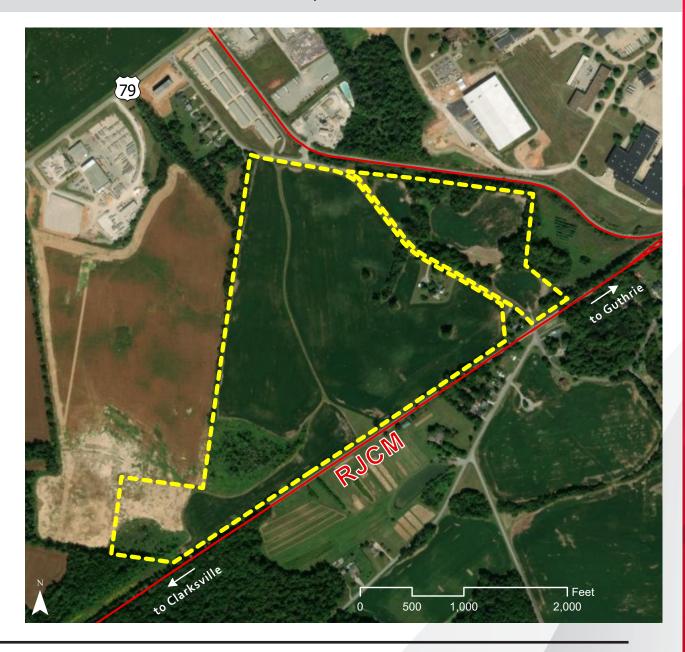

### **OVERVIEW**

TYPE: SITE ACRES: 112

DIVISIBLE: NO

**ZONING:** AG (M2 IN PROGRESS)

OWNERSHIP: PRIVATE

FOR SALE/ LEASE: SALE

**PRICE PER ACRE** \$217,800

#### **LOCATION**

**Latitude, Longitude:** 36.6135, -87.2297

**County:** Montgomery

#### **TRANSPORTATION**

Nearest Highway / Distance: Hwy 79 / 0.25 miles Nearest Interstate / Distance: I-24 / 3.25 miles`

**Nearest Airport / Distance:** Nashville International (BNA) / 45 miles

**Nearest Port / Distance:** Winn Materials / 5 miles

#### R. J. CORMAN

Closest Distribution Center: Clarksville Distribution Center

Closest Transloading Facility: South Union

Class I Interchange Partner(s): CSX

**Interchange Points(s):** Guthrie

Served by: RJCM