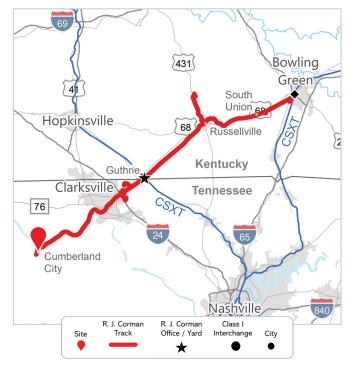

#### R. J. CORMAN

Closest Distribution Center: Clarksville Distribution Center

Closest Transloading Facility: South Union

Class I Interchange Partner(s): CSX

Interchange Points(s): Guthrie

Served by: RJCM