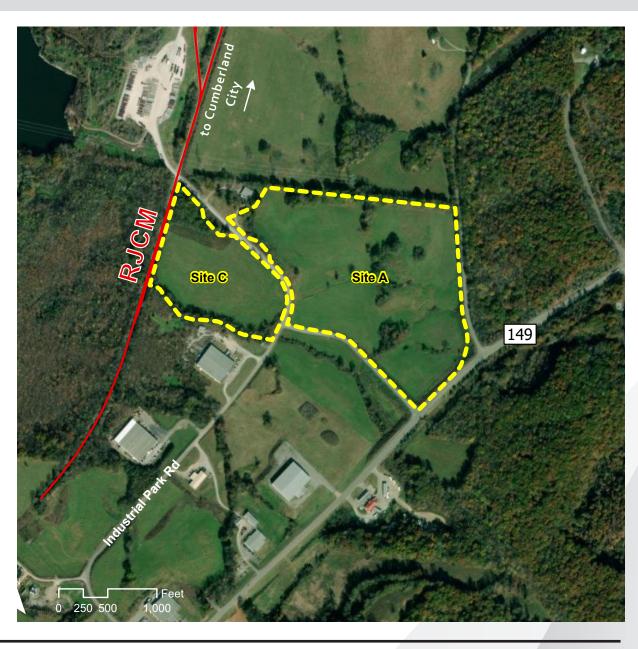

### **OVERVIEW**

TYPE: SITE

ACRES: 45

**DIVISIBLE: NO** 

**ZONING:** INDUSTRIAL

OWNERSHIP: PUBLIC

FOR SALE/ LEASE: SALE

#### **LOCATION**

Latitude, Longitude: 36.3740, -87.6441

**County:** Stewart

#### **TRANSPORTATION**

Nearest Highway / Distance: SR 149 / Adjacent Nearest Interstate / Distance: I-24 / 28 miles

**Nearest Airport / Distance:** Nashville International (BNA) / 56 Miles **Nearest Port / Distance:** Nashville-Cumberland River / 70 miles